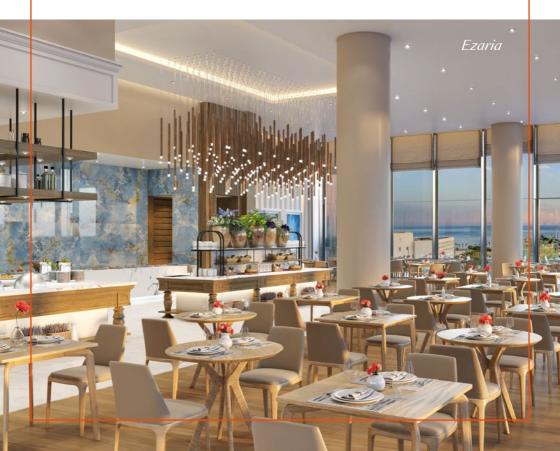

# EZARÍA

#### All-day Dining Restaurant

Serving international breakfast buffet, lunch and different themed buffet every night, the hotel's all-day dining restaurant has been designed around an open kitchen concept offering an authentic live cooking experience for fresh dishes made on the spot.

#### **Fine Dining**

Luxurious indoor dinner destination for couples and the restaurant of choice for those who love Mediterranean cuisine with a creative twist offers a unique seven-course fine-dining culinary experience accompanied by live piano music. Menus designed by Michellin star chef Theodor Falser.