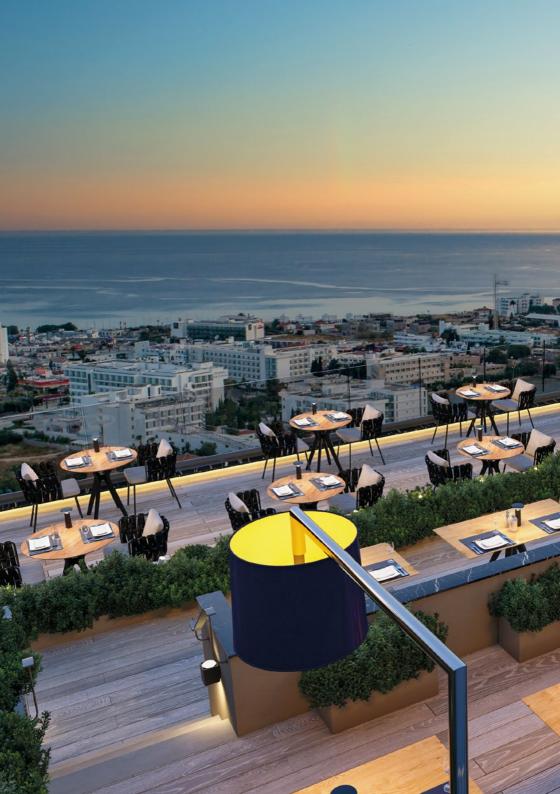

#### **Roof Restaurant**

À la carte dinner menu of modern Asian and Peruvian mix- Nikkey fusion cuisine, crafted by Michelin star chef Theodor Falser paired with stunning views of the sea, the sun or moon, and the artfully designed ambience.

### Bars

With high gastronomic standards, The Amanti's innovative bar concepts are developed by expert mixologists to transform the drinks menu into a wonderful holiday experience.

Whether you prefer premium beers, signature cocktails or speciality drinks, you will always find the beverage that hits the spot. Depending on the time of the day, choose the bar that resonates with your temperament, and let the moment decide if it's time for a steaming latte or a glass of chilled champagne.

#### The ultimate Day to Night Bar

A sophisticated cocktail bar, open day and night, featuring a unique collection of innovative, signature cocktails conceived by award-winning mixologists. The Selene is the go-to bar for your pool-side cocktail or your chance to let loose in the evening live entertainment.