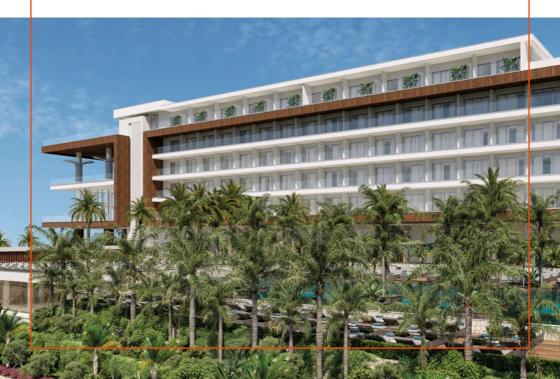

### The Amanti

The brand new luxury 5-star Amanti MadeForTwo Hotel, opening in May 2022, elevates holidays in the beach resort of Ayia Napa to a higher level.

A sister hotel of the popular Amavi Hotel in Paphos, operating under the MadeForTwo Hotels brand by Kanika Hotels & Resorts, this haven welcomes guests in 140 elegantly designed rooms and suites, where five-star hospitality is evident in the couples-focused signature facilities and services.

### Amanti at a glance

- A beautiful location within walking distance of the resort's cosmopolitan centre, the picturesque old fishing harbour and the white sands of the Blue Flag "Pantachou" beach
- 140 luxurious rooms and suites with elegant interiors and modern amenities
- Choice of 4 signature restaurants and 2 bars
- 2 outdoor and 1 indoor pool
- Spa with twin treatment rooms, sauna, steam room, fitness centre and a complete hair and beauty salon
- Sophisticated evening entertainment
- Distance to the picturesque fishing harbour and resort centre: 850m
- Distance to Larnaca International Airport: 57.3km