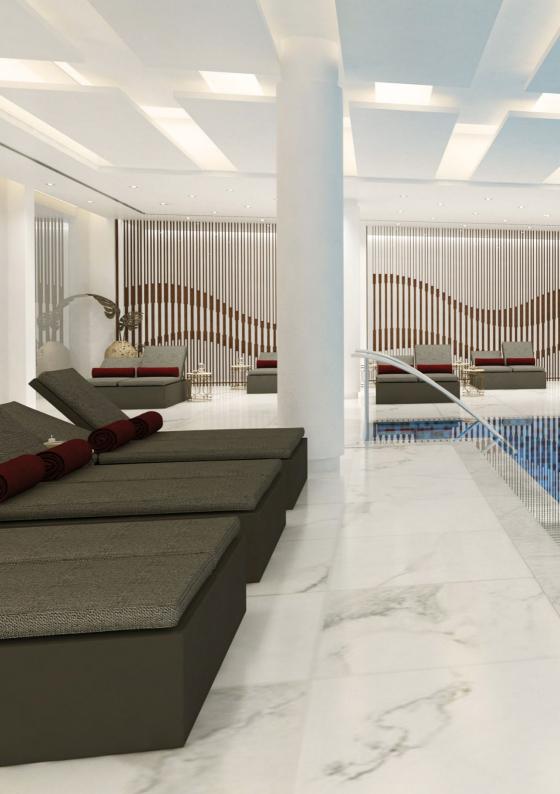

#### **Evera Indoor Pool**

With relaxing spa-type water features set at a garden level, you can look out onto the greenery and enjoy the abundant Cyprus sun.

Evera Indoor Pool

# Evera Spa & Wellness

The Evera Spa at the Amanti is a true tranquil indoor sanctuary.

The Evera Spa & Wellness, features elegant and inspiring treatment rooms for two, a private couples' waiting area, a sunlit relaxation area, luxurious changing rooms, and the pristine indoor pool with deluxe loungers, sauna and steam rooms and a complete hair & beauty salon. The spa's signature couple treatments offer a unique duet experience, where the spa journey is identical for both and can be adjusted for individual needs.