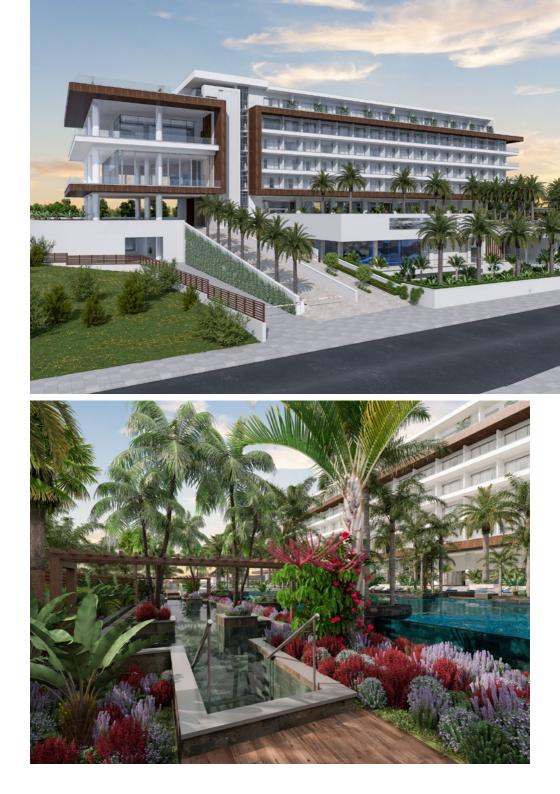

### The Amanti

The brand new luxury 5-star Amanti MadeForTwo Hotel, opening in May 2022, elevates holidays in the beach resort of Ayia Napa to a higher level.

A sister hotel of the popular Amavi Hotel in Paphos, operating under the MadeForTwo Hotels brand by Kanika Hotels & Resorts, this haven welcomes guests in 140 elegantly designed rooms and suites, where five-star hospitality is evident in the couples-focused signature facilities and services.

### Our Location

Located on a secluded hill, the Amanti is overlooking the long and natural Ayia Napa bay covered in fine, golden sands and home to crystal-clear calm waters. Only a short walk away, is the picturesque old fishing harbour and the Blue Flag "Pantachou Beach" with its white sands, instantly taking you on a romantic Mediterranean paradise-like gateway.

### Amanti at a glance

- A beautiful location within walking distance of the resort's cosmopolitan centre, the picturesque old fishing harbour and the white sands of the Blue Flag "Pantachou" beach
- 140 luxurious rooms and suites with elegant interiors and modern amenities
- Choice of 4 signature restaurants and 2 bars
- 2 outdoor and 1 indoor pool
- Spa with twin treatment rooms, sauna, steam room, fitness centre and a complete hair and beauty salon
- Sophisticated evening entertainment
- Distance to the picturesque fishing harbour and resort centre: 850m
- Distance to Larnaca International Airport: 57.3km