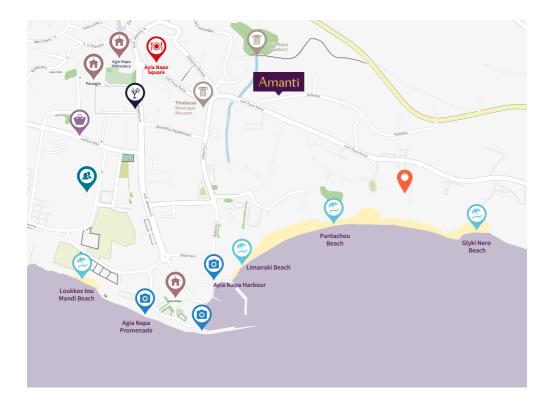

### Our Location

Located on a secluded hill, the Amanti is overlooking the long and natural Ayia Napa bay covered in fine, golden sands and home to crystal-clear calm waters. Only a short walk away, is the picturesque old fishing harbour and the Blue Flag "Pantachou Beach" with its white sands, instantly taking you on a romantic Mediterranean paradise-like gateway.

#### Within walking distance to:

- The white sands of the Blue Flag "Pantachou" beach
- The cosmopolitan Ayia Napa centre
- The picturesque landmark of the Ayia Napa fishing harbour
- The charming Medieval Monastery of Ayia Napa
- The Thalassa Municipal Museum

#### Just a short drive:

- The new Ayia Napa Marina
- *MUSAN The Museum of Underwater Sculpture Ayia Napa*
- Makronissos Beach and Ancient Tombs
- Cape Greco
- Ayia Napa Sculpture Park
- Ayia Napa Sea Caves
- Konnos Bay