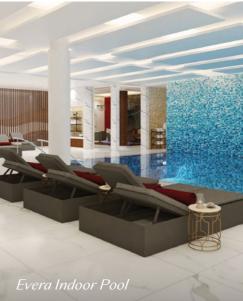

#### **Evera Indoor Pool**

With relaxing spa-type water features set at a garden level, you can look out onto the greenery and enjoy the abundant Cyprus sun.

Evera Indoor Pool