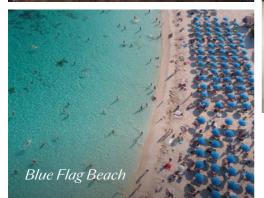

#### **Blue Flag Beach**

Take a short 8-minute walk to the "Pantachou" Blue Flag sandy beach with crystal clear blue waters. Breath in the healing sea air while you watch the enchanting sunsets on this golden beach.